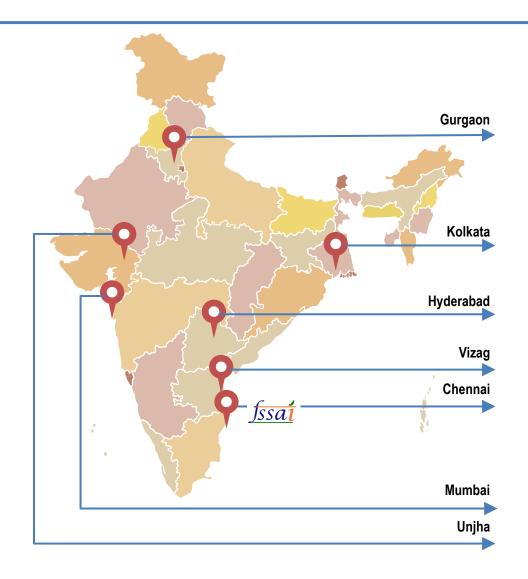

## **Lab Network in India**

| NABL<br>Approved | Strategically located in                                | Equipped with                                                                                                                                                           |  |  |
|------------------|---------------------------------------------------------|-------------------------------------------------------------------------------------------------------------------------------------------------------------------------|--|--|
| NCML LABS        | Hyderabad, Mumbai,<br>Gurgaon, Vizag, Unjha,<br>Kolkata | <ul> <li>Food Contamination</li> <li>Pesticide Residues</li> <li>Heavy Metals &amp; Toxins</li> <li>Antibiotics &amp; Banned</li> <li>Chemicals Adulteration</li> </ul> |  |  |
| NFL- Chennai     | National Food Laboratory<br>in PPP mode with FSSAI      | <ul><li>Potability</li><li>GMO Testing</li><li>Microbiology</li><li>Nutrition Labeling &amp;</li></ul>                                                                  |  |  |
|                  |                                                         | Proximate analysis Physio- chemical test Environmental monitoring                                                                                                       |  |  |

## **Partnership Advantages**

7 Labs spread across India

FSSAI awarded Pan India Survey partner

Realtime Audit and Inspection reporting software tools

Facilitate method development

Proficiency testing & comprehensive quality check programs