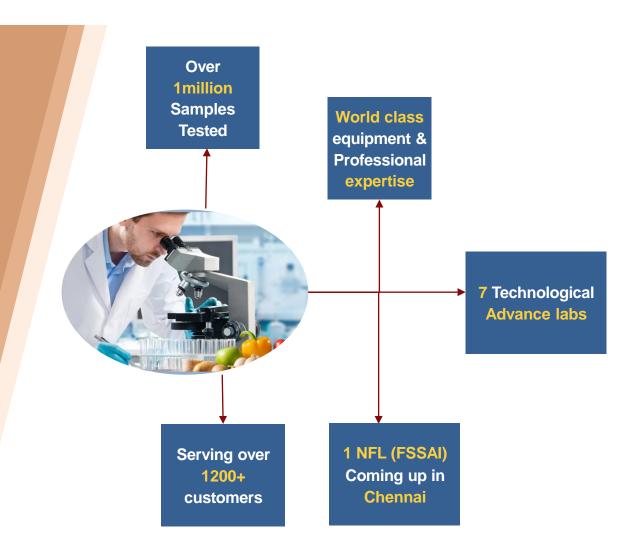

## **Testing, Inspection and Certification**

- Incorporated in 2005
- 7 NCML laboratories pan India
- FSSAI appointed NCML Chennai as NFL (National Food Laboratory)
- Technical experts with an average experience of >15 years
- Labs are accredited by NABL,
   FSSAI, BIS, APEDA, EIC, Spice
   board, Tea Board India, Spice Board
   India, IOPEPC, EIC, AGMARK
- Catering to needs of regulators, govt. bodies, exporters, importers, manufacturers, retailers, research institutions across food value chain

## **Lab Network in India**

| NABL<br>Approved | Strategically located in                                | Equipped with                                                                                                                                                           |  |  |
|------------------|---------------------------------------------------------|-------------------------------------------------------------------------------------------------------------------------------------------------------------------------|--|--|
| NCML LABS        | Hyderabad, Mumbai,<br>Gurgaon, Vizag, Unjha,<br>Kolkata | <ul> <li>Food Contamination</li> <li>Pesticide Residues</li> <li>Heavy Metals &amp; Toxins</li> <li>Antibiotics &amp; Banned</li> <li>Chemicals Adulteration</li> </ul> |  |  |
| NFL- Chennai     | National Food Laboratory<br>in PPP mode with FSSAI      | <ul><li>Potability</li><li>GMO Testing</li><li>Microbiology</li><li>Nutrition Labeling &amp;</li></ul>                                                                  |  |  |
|                  |                                                         | Proximate analysis Physio- chemical test Environmental monitoring                                                                                                       |  |  |